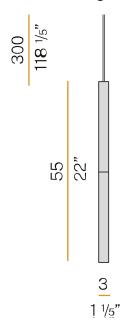

Multiple suspension lighting fixture for interiors, with direct and indirect light emission. Turned steel structure in white polyacrylic paint.

Diffuser in partially mat borosilicate glass tube.

3m (118,1") long suspension and power cable in transparent PVC.

Provided without power canopy, complete with cable clamp on the cable's free extremity.

#### **Technical drawing**