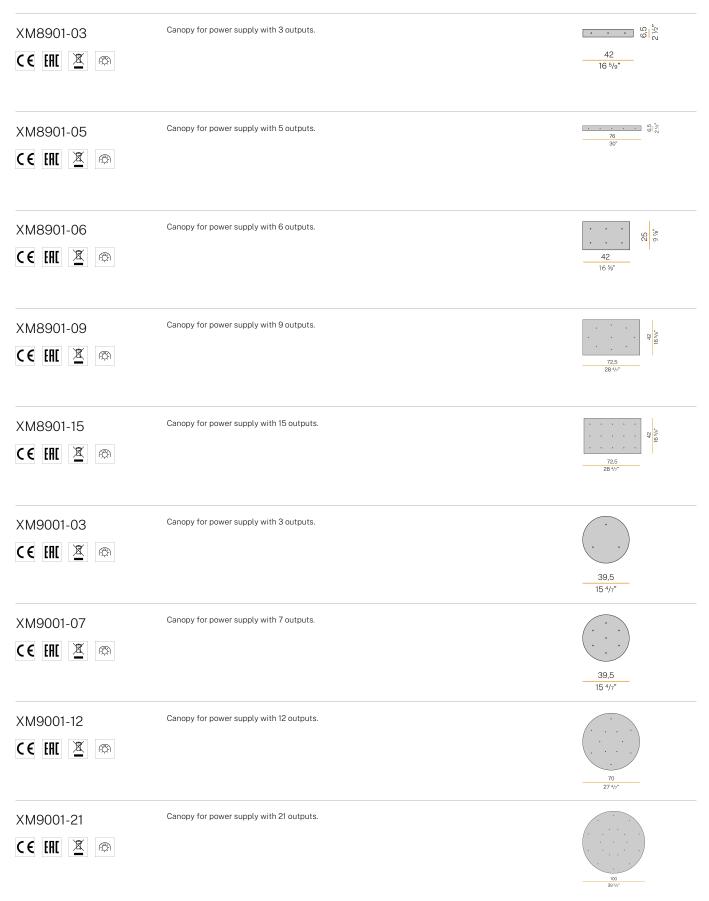

#### Accessories / canopy

## **PANZERI**

## Candle

### Accessories / canopy

CE EHI 🗵 🗇

XM9201-01

Recessed canopy for electric cable suspensions. Suitable for 24V fixtures: remote driver 24V needed.